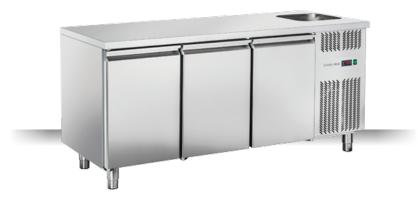

# <u>RC 3100LV</u>

Stainless steel

integrated sink

DETAILS

Evaporator with anti-corrosion treatment

## **GENERAL FEATURES**

| GN1/1 Refrigerated counter (WITH SINK)                  | • |
|---------------------------------------------------------|---|
| Stainless Steel exterior and interior                   | • |
| Ventilated Cooling                                      | • |
| Automatic compressor cycle defrost                      | • |
| Foaming Agent Cyclopentane (40mm per side)              | • |
| Digital Thermostat                                      | • |
| Removable Gasket                                        | • |
| Evaporator with special anti-corrosion treatment        | • |
| PVC profile on door frame for better sealing            | • |
| Stainless steel integrated sink                         | • |
| Adjustable shelves GN1/1: 3                             | • |
| N.4 S/S Adjustable feet - (Lockable castor as Optional) | • |
| Energy efficiency class: B                              | • |
|                                                         |   |