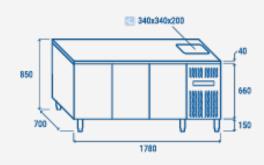

#### **PRODUCT DIMENSIONS**

www.coolheadeurope.com

### **TECHNICAL SPECIFICATIONS**

| Capacity                         | 460 L         |
|----------------------------------|---------------|
| Temperature                      | +0° ~ +8°C    |
| Consumption                      | 2 kWh/24h     |
| Rated Power                      | 184 W         |
| Noise level                      | 47.5 dB(A)    |
| Net Weight                       | 134 Kg        |
| Gross Weight                     | 151 Kg        |
| External Dimensions (WxDxH mm)   | 1780x700x850  |
| Internal Dimensions (WxDxH mm)   | 1280x580x585  |
| Packaging dimensions (WxDxH mm)  | 1940x760x1100 |
| Loading quantities 20′/40′/40′HQ | 18/36/36      |